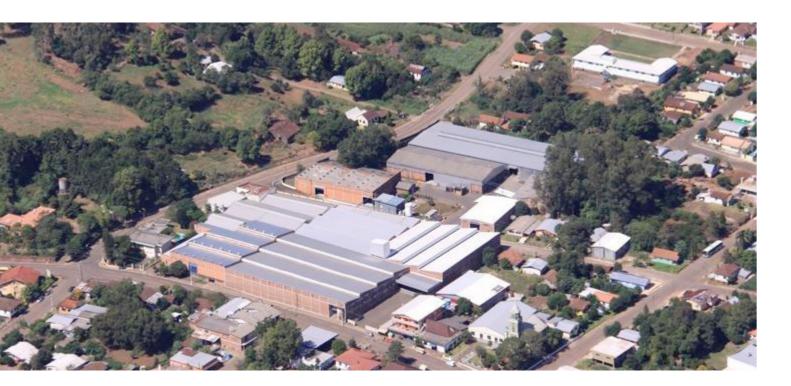

# **Hassmann**, competence in fasteners

Located in the state of Rio Grande do Sul, a hundred and twenty kilometers far from the capital Porto Alegre, in a small town called Imigrante, Metalúrgica Hassmann has been operating in the market since 1955. Excellence in quality, competence and dedication led the company to reach the position of one of the largest fasteners manufacturers in Brazil.

### **Installations and Processes**

With an industrial park of 32000 square meters, Hassmann's structure is compounded by it own raw material wiredrawing machinery, a complete tool making process, an integrated and independent production process, a modern heat and surface treatment, an automatic high speed inspection system and the most technologically equipped quality lab of the Brazilian fasteners field.