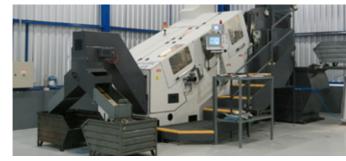

### **Installations and Processes**

With an industrial park of 32000 square meters, Hassmann's structure is compounded by it own raw material wiredrawing machinery, a complete tool making process, an integrated and independent production process, a modern heat and surface treatment, an automatic high speed inspection system and the most technologically equipped quality lab of the Brazilian fasteners field.

# **Production:**

- Conformation Cells
- Rolling Machines
- Roller Mills
- Forging
- CNC Lathes
- Installed Capacity: 1500 ton/month (only one shift)