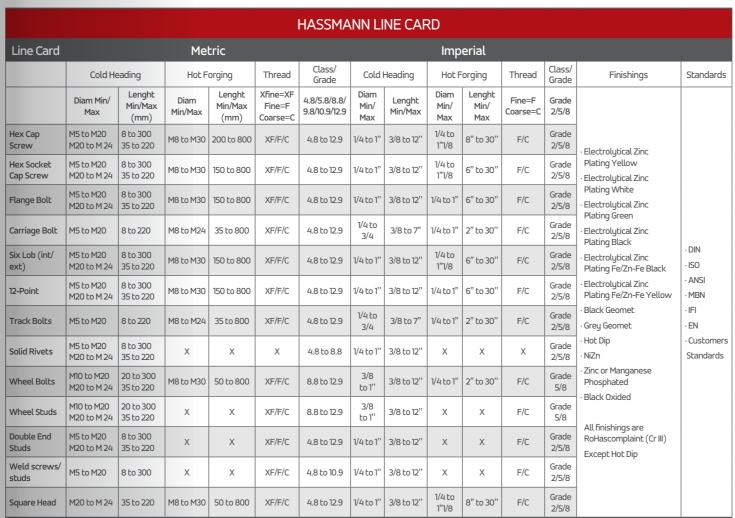

With an installed capacity to produce more than twenty thousand different types of screws, rivets and special parts, always following a rigid standard quality, Hassmann has a solid position in the market, supplying its products to the Automotive Industries, Agricultural Equipment, Electronic Systems and others.

Critical and Specials are manufactured as per Customer Drawings. | Semi specials and Machined parts are available. | Flexibility on volumes. | PPAP and Certificates are available for ALL STANDARD AND SPECIALS