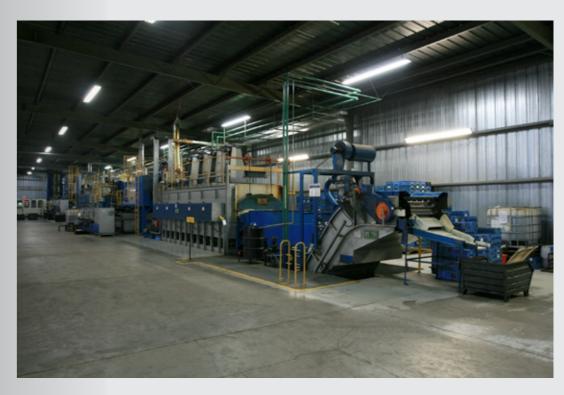

### **Installations and Processes**

With an industrial park of 32000 square meters, Hassmann's structure is compounded by it own raw material wiredrawing machinery, a complete tool making process, an integrated and independent production process, a modern heat and surface treatment, an automatic high speed inspection system and the most technologically equipped quality lab of the Brazilian fasteners field.

# **Production:**

- Conformation Cells
- Rolling Machines
- Roller Mills
- Forging
- CNC Lathes
- Installed Capacity: 1500 ton/month (only one shift)

#### **Heat Treatment:**

- Heat Treatment Continuous Lines
- Installed Capacity: 5 ton/hour